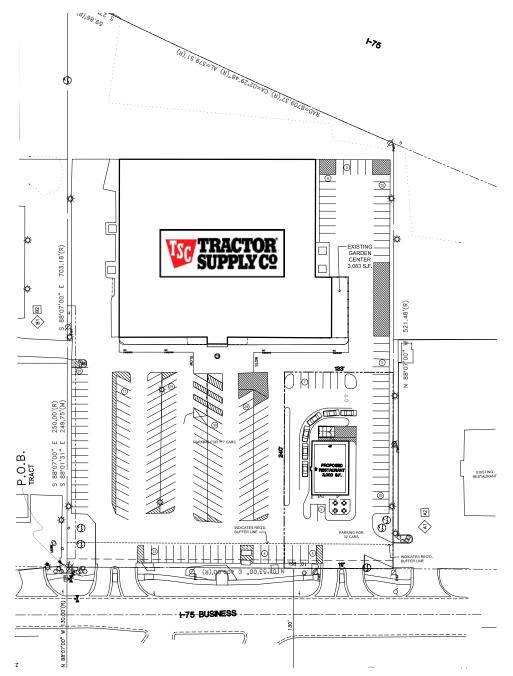

## SITE PLAN

#### Availability

.74 Acre Outlot Up to 3,000 SF with drive thru available

#### **Features**

.74 acre outlot available for lease, shadow anchored by Tractor Supply Company, in the heart of Grayling's main shopping corridor. The proposed outlot can accommodate up to 3,000 SF with a drive-thru. The property is located 0.2 miles off the interstate I-75 providing drivers convenient ease of access to and from the freeway for their up or downstate commute. The site offers 133' frontage along the I-75 Business loop and is strategically situated between two boulevard U-turn lanes for 2-way traffic, resulting in optimal and convenient access to the property.