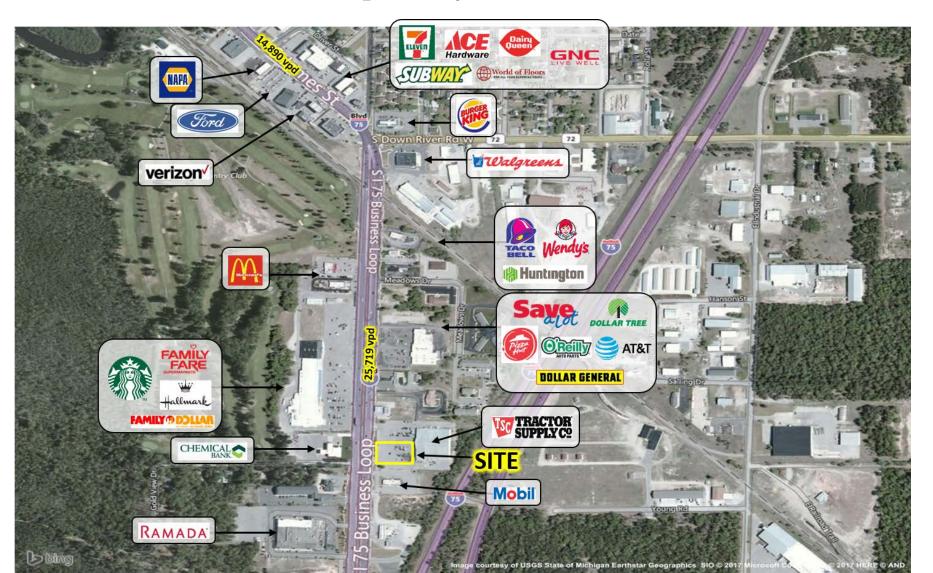

#### **Features**

.74 acre outlot available for lease, shadow anchored by Tractor Supply Company, in the heart of Grayling's main shopping corridor. The proposed outlot can accommodate up to 3,000 SF with a drive-thru. The property is located 0.2 miles off the interstate I-75 providing drivers convenient ease of access to and from the freeway for their up or downstate commute. The site offers 133' frontage along the I-75 Business loop and is strategically situated between two boulevard U-turn lanes for 2-way traffic, resulting in optimal and convenient access to the property.

#### Area Tenants