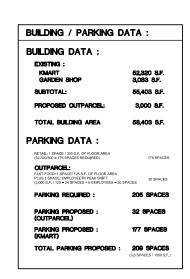

#### Availability

.74 Acre Outlot Up to 3,000 SF with drive thru available

#### **Features**

.74 acre outlot available for lease, shadow anchored by Tractor Supply Company, in the heart of Grayling's main shopping corridor. The proposed outlot can accommodate up to 3,000 SF with a drive-thru. The property is located 0.2 miles off the interstate I-75 providing drivers convenient ease of access to and from the freeway for their up or downstate commute. The site offers 133' frontage along the I-75 Business loop and is strategically situated between two boulevard U-turn lanes for 2-way traffic, resulting in optimal and convenient access to the property.