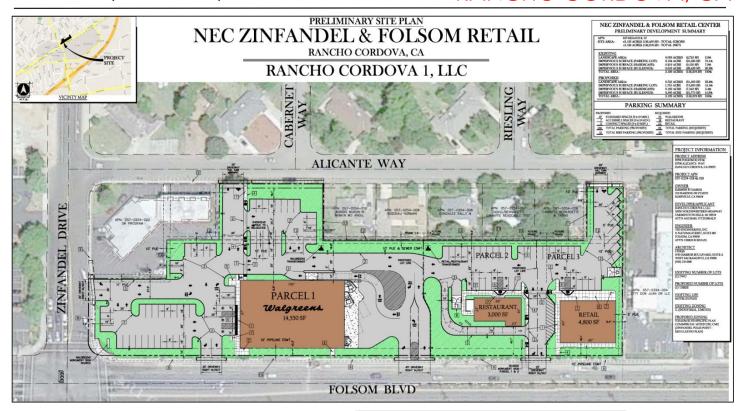

#### **Property Features**

- Join Walgreens at signalized northeast corner of Folsom Blvd. and Zinfandel Dr.
- 3 outlots ground lease or build to suit
- Drive-thrus available
- Two shared monument signs
- Site is unencumbered by the light rail that runs on the south side of Folsom Blvd.
- 50,000+ daytime population in 12M SF of office in trade area

# Monument Sign for Hard Corner

| Parcel 1           | Parcel 2           | Parcel 3           |
|--------------------|--------------------|--------------------|
| Walgreens          | Vacant Land        | Vacant Land        |
| 2.118 AC. Gross    | 0.606 AC. Gross    | 0.584 AC. Gross    |
| 1.906 AC. Net      | 0.606 AC. Net      | 0.552 AC. Net      |
| <u>+</u> 91,476 SF | <u>+</u> 26,397 SF | <u>+</u> 25,493 SF |