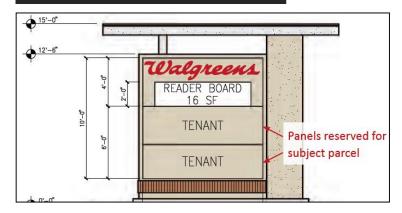

# Monument Sign for Hard Corner

| Parcel 1           | Parcel 2           | Parcel 3           |
|--------------------|--------------------|--------------------|
| Walgreens          | Vacant Land        | Vacant Land        |
| 2.118 AC. Gross    | 0.606 AC. Gross    | 0.584 AC. Gross    |
| 1.906 AC. Net      | 0.606 AC. Net      | 0.552 AC. Net      |
| <u>+</u> 91,476 SF | <u>+</u> 26,397 SF | <u>+</u> 25,493 SF |