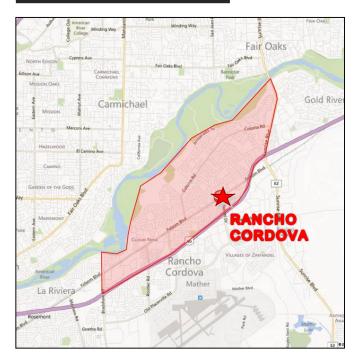

d to suit
- Drive-thrus available
- Two shared monument signs
- Site is unencumbered by the light rail that runs on the south side of Folsom Blvd.
- 50,000+ daytime population in 12M SF of office in trade area

## **Demographics**

| 2017 (Estimate)                         | Polygon     |
|-----------------------------------------|-------------|
| Population                              | 37,755      |
| Households                              | 13,7511     |
| Median Household Income                 | \$53,828    |
| Median Age                              | 36.6        |
| Traffic Counts: Folsom Boulevard        | 13,000 ADT  |
| Traffic Counts: Zinfandel Drive         | 24,000 ADT  |
| Traffic Counts: CA 50 at Zinfandel Exit | 172,000 ADT |

# AGREE REALTY CORPORATION

#### Trade Area



## Contact Information

**Marc Brandt** | Vice President of Asset Management

P: 248.419.6324 | mbrandt@agreerealty.com





### **Availability**

- +1.16 acres
- +240 feet of frontage

# Monument Sign for Hard Corner



| Parcel 1           | Parcel 2           | Parcel 3           |
|--------------------|--------------------|--------------------|
| Walgreens          | Vacant Land        | Vacant Land        |
| 2.118 AC. Gross    | 0.606 AC. Gross    | 0.584 AC. Gross    |
| 1.906 AC. Net      | 0.606 AC. Net      | 0.552 AC. Net      |
| <u>+</u> 91,476 SF | <u>+</u> 26,397 SF | <u>+</u> 25,493 SF |

### Contact Information

Marc Brandt | Vice President of Asset Management

P: 248.419.6324 | mbrandt@agreerealty.com