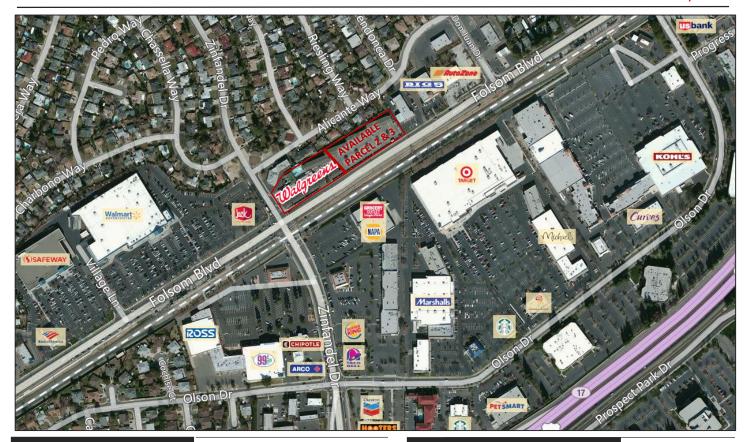

#### **Property Features**

- Join Walgreens at signalized northeast corner of Folsom Blvd. and Zinfandel Dr.
- 3 outlots ground lease or build to suit
- Drive-thrus available
- Two shared monument signs
- Site is unencumbered by the light rail that runs on the south side of Folsom Blvd.
- 50,000+ daytime population in 12M SF of office in trade area

### **Availability**

- +1.16 acres
- +240 feet of frontage