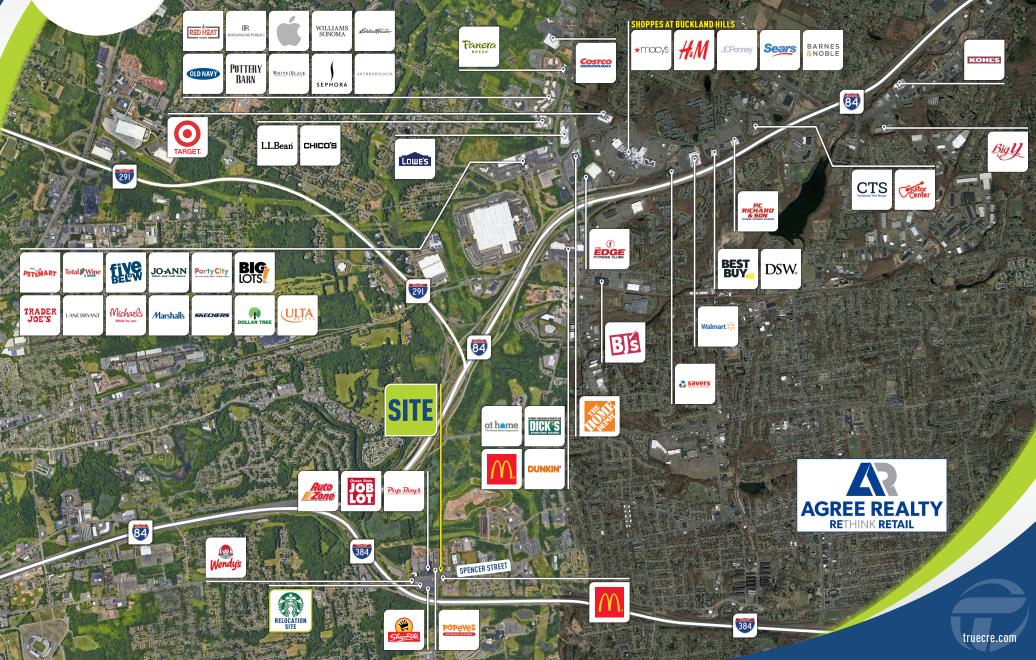

AREA RETAILERS: ShopRite, Dunkin, Ocean State Job Lot, Pep Boys and several others.