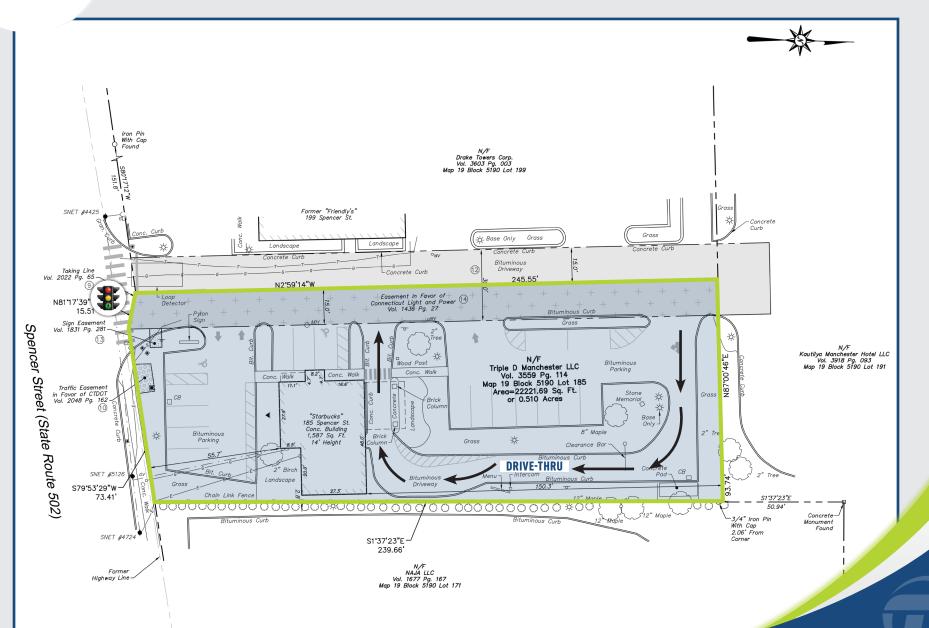

#### FREESTANDING BUILDING WITH DRIVE-THRU ON 0.4 ACRES

- Starbucks is relocating across the street.
- Outstanding freestanding building at signalized intersection.
- Easy on/easy off Interstate 384.
- Ideal for a QSR, bank or general retail.
- Zoning Classification: General Business (GB)