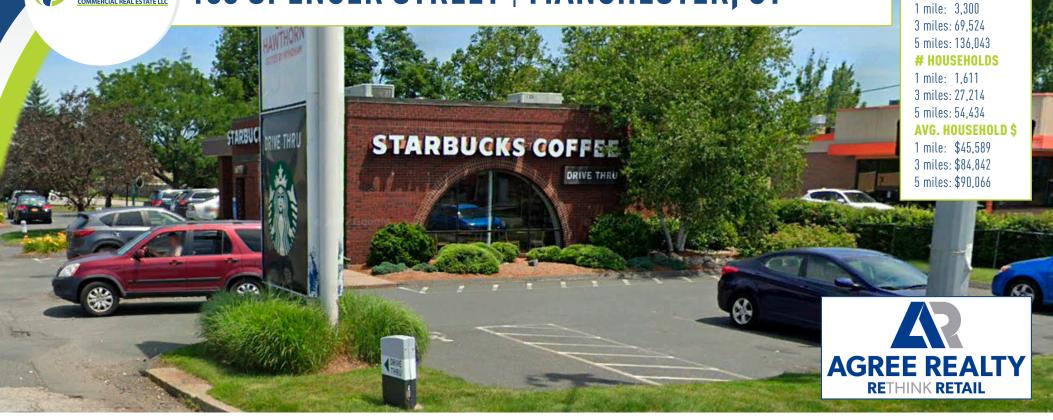

# **FOR SALE: 1,587 SF**

#### FREESTANDING BUILDING WITH DRIVE-THRU ON 0.4 ACRES

- Starbucks is relocating across the street.
- Outstanding freestanding building at signalized intersection.
- Easy on/easy off Interstate 384.
- Ideal for a QSR, bank or general retail.
- Zoning Classification: General Business (GB)

#### A TRUE EXCLUSIVE... **CALL FOR THE DETAILS!**

**AGENTS:** 

**Dominick Musilli** 

203.529.4629 | dm@truecre.com

**Tyler Lyman** 

203.529.4639 | tl@truecre.com

**DEMOGRAPHICS** 

**POPULATION** 