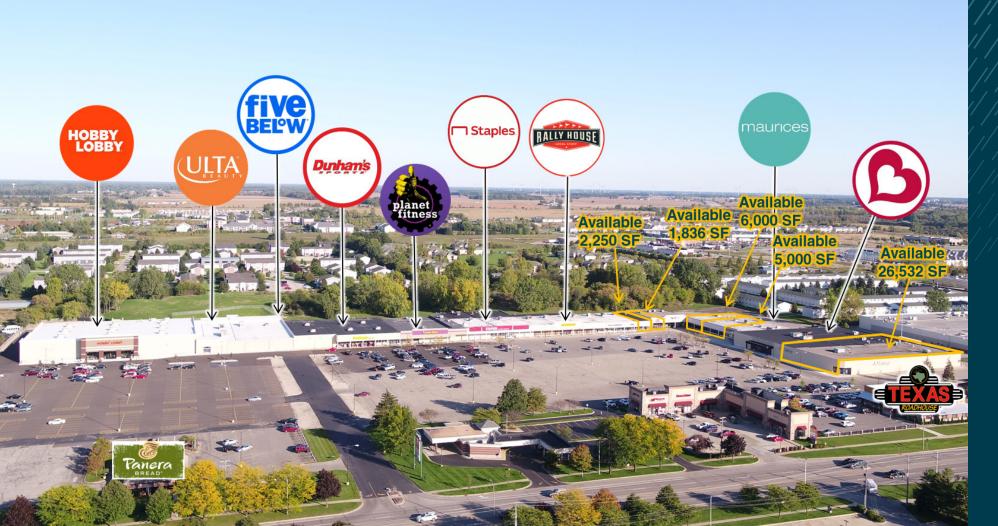

#### Availability

Small Shop Space:

1,836 SF

2,250 SF

5,000 SF

6,000 SF

Box Space:

26,532 SF (Anchor Space)

#### Features

Redevelopment is underway at the 238,693 sq. ft. Hobby Lobby anchored center situated directly across from Central Michigan University. Five Below joins the growing national tenant mix, which includes the recent additions of Burlington, Rally House, Hobby Lobby and Ulta. The last remaining prominent junior anchor position with maximum exposure to Mission Street is available for lease.

CMU is one of the largest universities in the state of Michigan with more than 20,000 students. Excellent exposure and three direct access points to Mission Street in the heart of the retail corridor with 21,416 VPD passing the center. With the recent additions of Hobby Lobby, Burlington & ULTA, there has been a significant uptick of activity and traffic at the property.