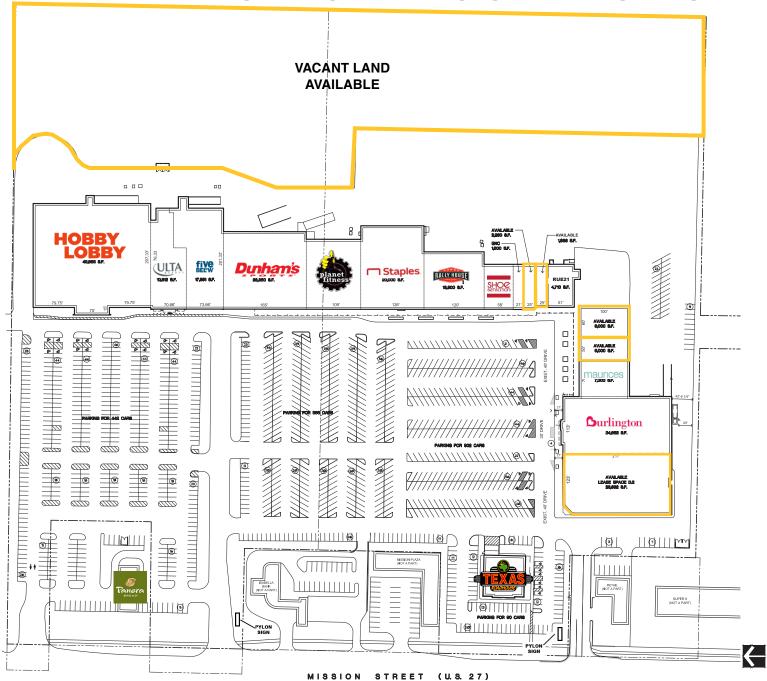

#### Availability

Small Shop Space:

1,836 SF

2,250 SF

5,000 SF

6,000 SF

Box Space:

26,532 SF (Anchor Space)

#### Features

Redevelopment is underway at the 238,693 sq. ft. Hobby Lobby anchored center situated directly across from Central Michigan University. Five Below joins the growing national tenant mix, which includes the recent additions of Burlington, Rally House, Hobby Lobby and Ulta. The last remaining prominent junior anchor position with maximum exposure to Mission Street is available for lease.