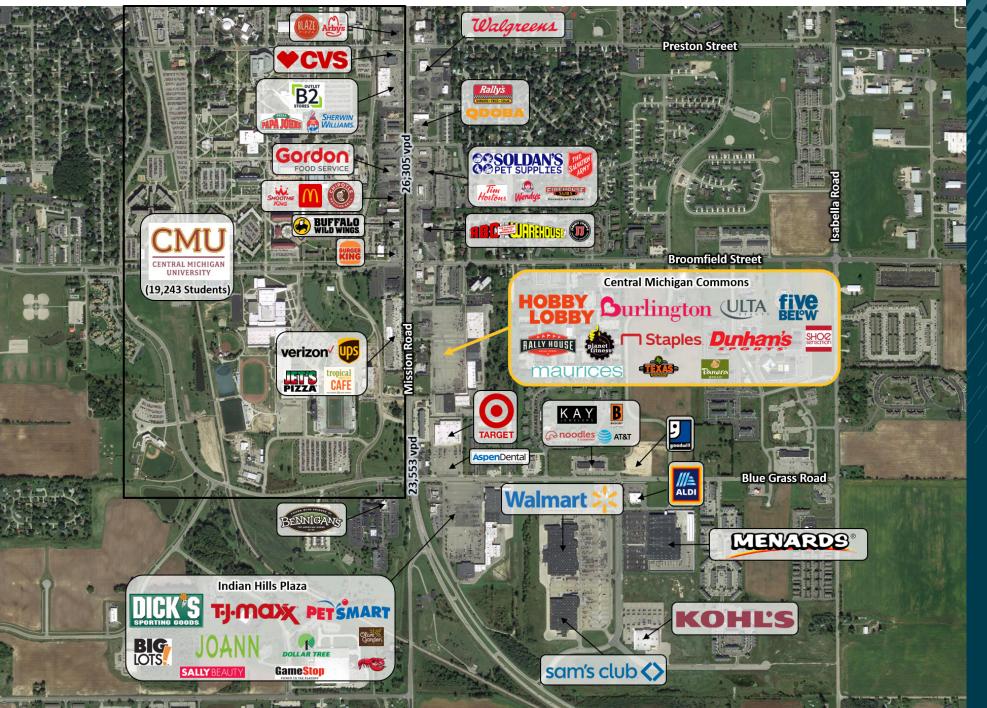

CMU is one of the largest universities in the state of Michigan with more than 20,000 students. Excellent exposure and three direct access points to Mission Street in the heart of the retail corridor with 21,416 VPD passing the center. With the recent additions of Hobby Lobby, Burlington & ULTA, there has been a significant uptick of activity and traffic at the property.

#### Area Tenants